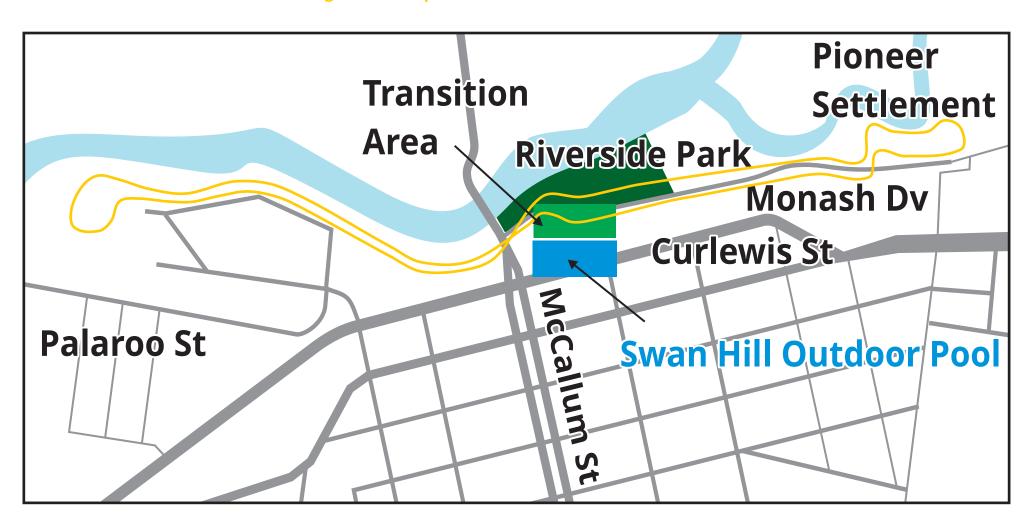

RUM/WALK Leaving from Riverside Park, runners/walkers will head north along the River Walk path to the Wetlands in Federal Square, they will go around the Wetlands and then head back towards the park, run/walk past the 10 steps, into the caravan park, through the caravan park and exit via the gate at the south end onto Monash Drive before entering into the Pioneer Settlement. They will they run/walk past the Lower Murray Inn, around the Settlement and out the southern gate near the Gem. They will run/walk back to the Riverside Park via Monash Dr, past the Riverside Park Cafe, along the gravel track past the fountain and finish in front of the sound shell. Distance 5km.