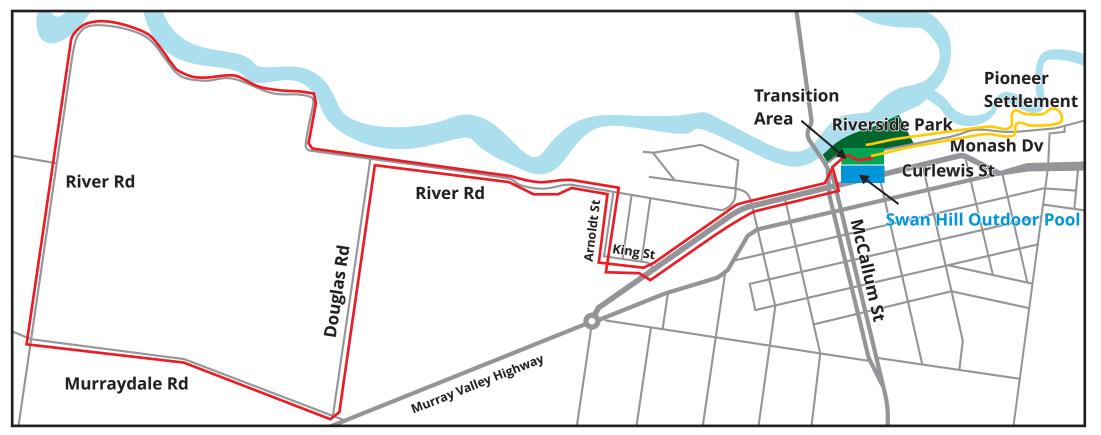

## **SWIM** Starting at the Swan Hill Outdoor Pool, swim 200 metres.

**BIKE** Starting at the Transition Area on Monash Avenue, bike riders will proceed north and turn left into McCallum Street, then at the roundabout they turn right into Curlewis Street and head north. At King Street they will turn right. They will ride the length of King St, then turn right into Arnoldt St before turning left into River Road. Riders will next begin "the loop" by turning left into Douglas Rd and ride to the T intersection with Murraydale Rd. Here they will turn right into Arnoldt St before turning left end before heading back to the transition area along the same route they came. Distance 12.5km.

**RUN** Leaving the transition area, runners will run across Monash Drive to the river walk footpath and head south. They will run past the 10 Steps, enter the BIG 4 Caravan Park and run through the caravan park exiting out the gate at the southern end of the caravan park. They will then continue south along Monash Drive before entering the Pioneer Settlement through the Lower Murray Inn gates, running through the Settlement and out the southern end gate near The Gem. They then run back to Riverside Park via Monash Dr, past the Riverside Park Cafe, along the gravel track past the fountain and finish in front of the sound shell. Distance 2.5km.