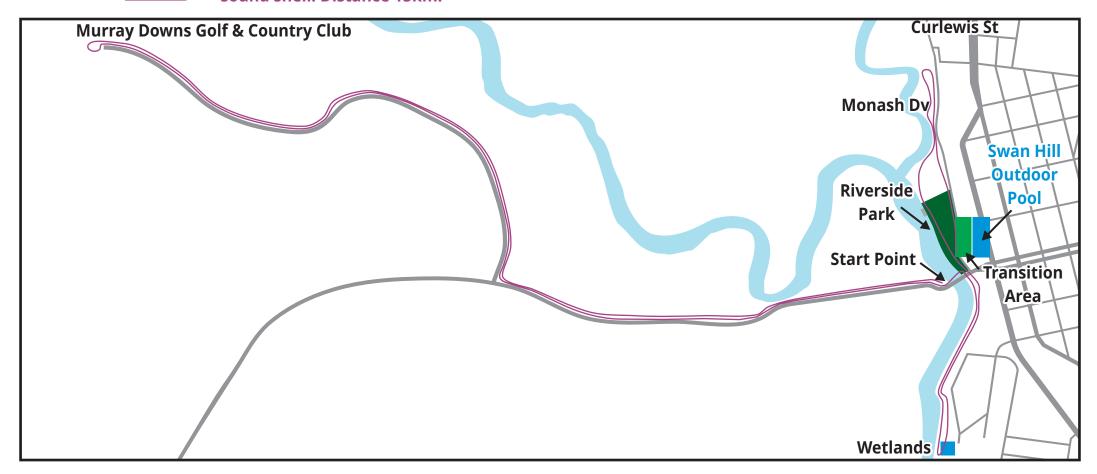

**RUN/WALK** Starting on the NSW side of the Swan Hill bridge runners will run along the dirt track past Pickering's Transport, past the Murray Downs Homestead and continue on until they turn right onto Murray Downs Drive and head towards the Murray Downs Golf & Country Club.

Once they reach the Murray Downs Golf & Country Club runners will do a U-Turn and head all the way back to the Swan Hill bridge. After crossing the bridge they will run underneath the bridge and head north towards the wetlands along the River Walk footpath. Runners/walkers will then go around the Wetlands and then head back towards Riverside Park, run/walk past the 10 steps, into the caravan park, through the caravan park and exit via the gate at the south end onto Monash Drive before entering into the Pioneer Settlement. They will then run/walk past the Lower Murray Inn, through the main street of the Pioneer Settlement and out the southern gate near the Gem. They will run/walk back to the Riverside Park via Monash Dr, past the Riverside Park Cafe, along the gravel track past the fountain and finish in front of the sound shell. Distance 15km.