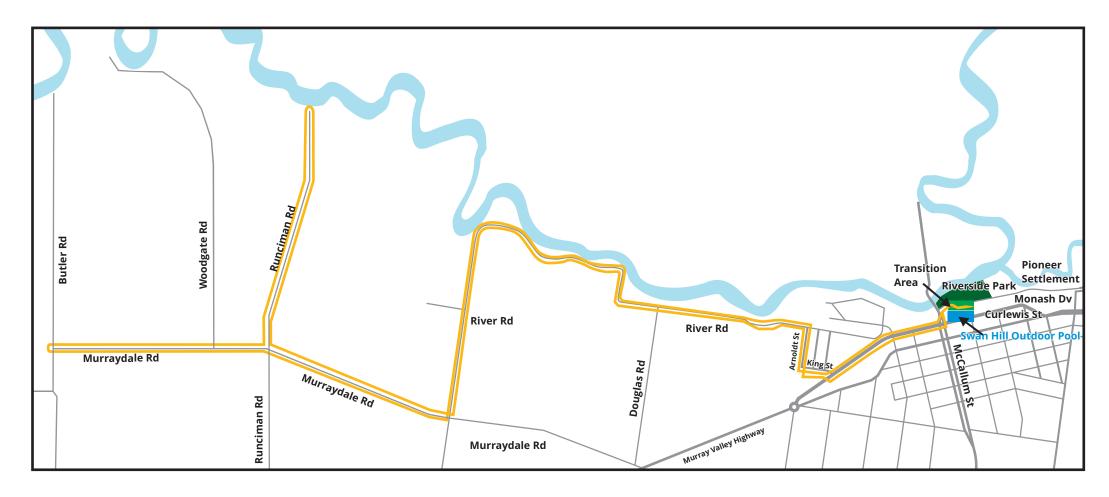

left into McCallum Street, then at the roundabout they turn right into Curlewis Street and head north. At King Street they will turn right. They will ride the length of King Street, then turn right into Arnoldt Street before turning left into River Road. They will ride the length of River Road, until they come to a T intersection. Here they will turn right onto Murraydale Road and continue until they reach the Butler Rd T intersection. Here they will do a U turn and return along Murraydale Rd to Runciman Road where they turn left and ride the length of Runiciman Road before doing another U turn. Riders will return to Murraydale Road, turn left and continue until they reach River Road and turn left again. Riders will then return to finish in Riverside Park along the same route as they came. Distance 24km.