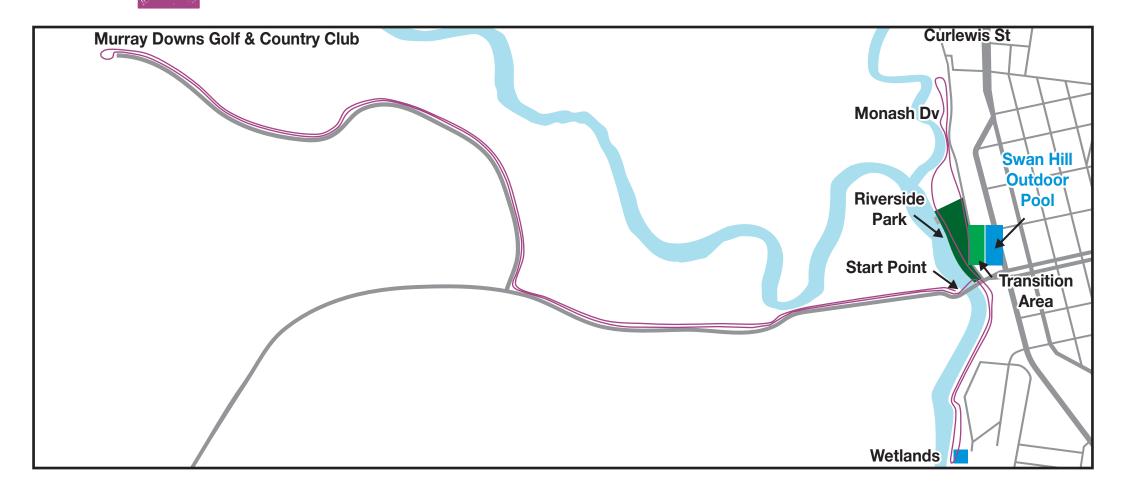

**RUN/WALK** Starting on the NSW side of the Swan Hill bridge runners will run along the dirt track past Pickering's Transport, past the Murray Downs Homestead and continue on until they turn right onto Murray Downs Drive and head towards the Murray Downs Golf & Country Club.

Once they reach the Murray Downs Golf & Country Club runners will do a U-Turn and head all the way back to the Swan Hill bridge. After crossing the bridge they will run underneath the bridge and head north towards the wetlands along the River Walk footpath. Runners/walkers will then go around the Wetlands and then head back towards Riverside Park, run/walk past the 10 steps, into the caravan park, through the caravan park and exit via the gate at the south end onto Monash Drive before entering into the Pioneer Settlement. They will then run/walk past the Lower Murray Inn, through the main street of the Pioneer Settlement and out the southern gate near the Gem. They will run/walk back to the Riverside Park via Monash Dr, past the Riverside Park Cafe, along the gravel track past the fountain and finish in front of the sound shell. Distance 15km.