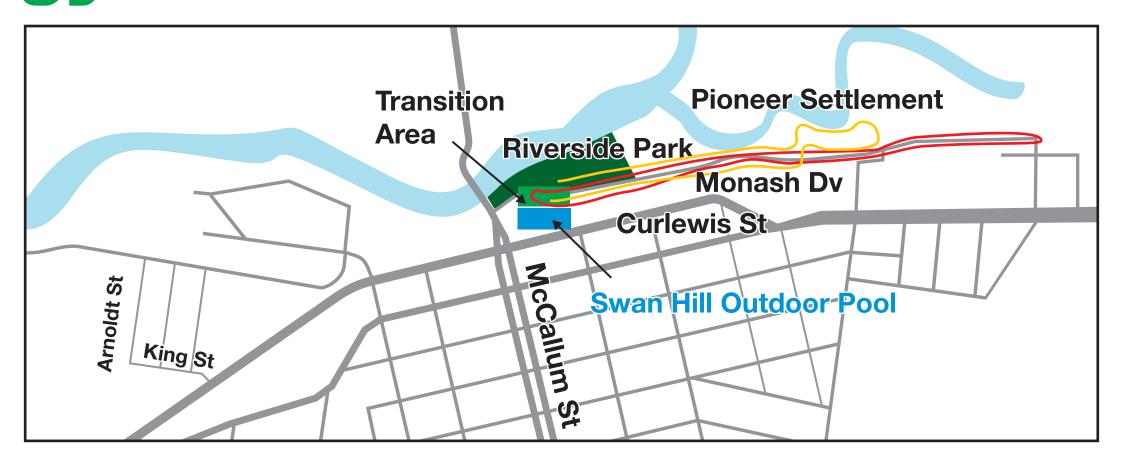

**SWIM** Starting at the Swan Hill Outdoor Pool, swim 200 metres.

Starting at the Transition Area on Monash Avenue, bike riders will exit transition at the northern end and turn right onto Monash Drive and ride down past the Big 4 Caravan Park entrance, down the hill past the Pioneer Settlement & continue onto Marraboor St. Riders will approach the end of Marraboor St where they will do a U turn and ride back towards the transition area. As riders approach the transition area they will see a U Turn Here sign where riders will turn and complete another lap of the ride course.

Riders need to complete 4 laps of this route before returning to the transition area via the southern entry to finish the ride course. Distance 12km

Leaving the transition area, runners will run across Monash Drive to the river walk footpath and head south. They will run past the 10 Steps, enter the BIG 4 Caravan Park and run through the caravan park exiting out the gate at the southern end of the caravan park. They will then continue south along Monash Drive before entering the Pioneer Settlement through the Lower Murray Inn gates, running through the Settlement and out the southern end gate near The Gem. They then run back to Riverside Park via Monash Dr, past the Riverside Park Cafe, along the gravel track past the fountain and finish in front of the sound shell. Distance 2.5km.