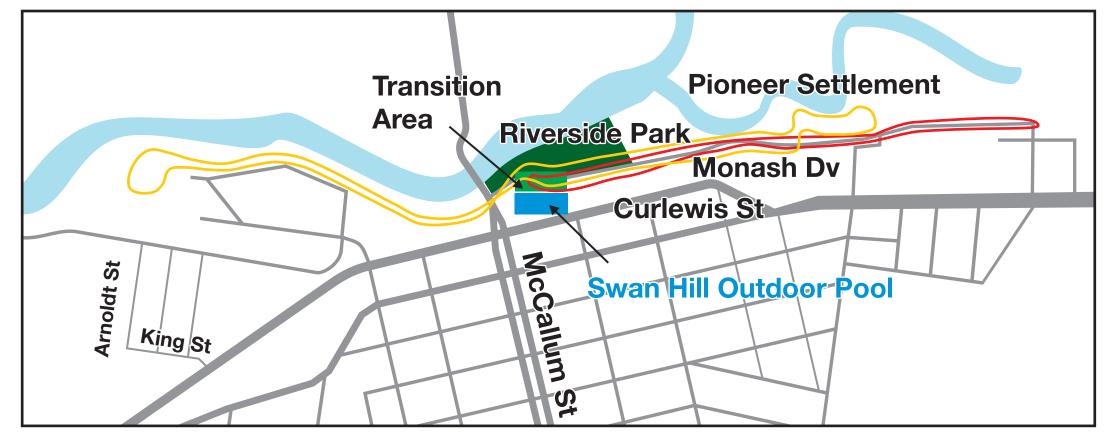

**SWIM** Starting at the Swan Hill Outdoor Pool, swim 500 metres.

**BIKE** Starting at the Transition Area on Monash Avenue, bike riders will exit transition at the northern end and turn right onto Monash Drive and ride down past the Big 4 Caravan Park entrance, down the hill past the Pioneer Settlement & continue onto Marraboor St. Riders will approach the end of Marraboor St where they will do a U turn and ride back towards the transition area. As riders approach the transition area they will see a U Turn Here sign where riders will turn and complete another lap of the ride course.

Riders need to complete 7 laps of this route before returning to the transition area via the southern entry to finish the ride course. Distance 21.5km

**RUN** Leaving the transition area, runners will head north along the River Walk to the Wetlands in Federal Square, they will run around the Wetlands and then head back towards the park, run past the 10 Steps, enter the BIG 4 Caravan Park and run through the caravan park exiting out the gate at the southern end of the caravan park. They will then continue south along Monash Drive before entering the Pioneer Settlement through the Lower Murray Inn gates, running through the Settlement and out the southern end gate near The Gem. They then run back to Riverside Park via Monash Dr and finish in front of the sound shell. Distance 5km.